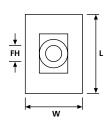

## Article number: 151-27019

**LKC** 

Width (W)

| Product Group             | Screw fixing mounts                |
|---------------------------|------------------------------------|
| Product Family            | LKC with overlapping curved design |
| Material                  | Polyamide 6.6 (PA66)               |
| Colour                    | Natural (NA)                       |
|                           |                                    |
| Fixation Method           | Screw Mounting and Rivet           |
| Flammability              | UL 94 V2                           |
| for Hole Ø (FH)           | 5.5 mm                             |
| Height (H)                | 13.5 mm                            |
| Length (L)                | 25.0 mm                            |
| Mounting Screw Type       | M4 Screw                           |
| Operating Temperature     | -40 °C to +85 °C                   |
| Package Content packed in | pack                               |
| Pack Cont.                | 100 pcs.                           |
| ROHS compliant            | Yes                                |