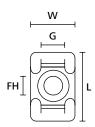

## **Technical data sheet**

Article number: 151-30300

CTM<sub>0</sub>

Screw fixing mounts

**Product Group** 

| Product Family                           | Cable tie mounts with curved design       |
|------------------------------------------|-------------------------------------------|
| Material                                 | Polyamide 6.6 (PA66)                      |
| Colour                                   | Black (BK)                                |
|                                          |                                           |
| CE Certification                         | Yes                                       |
| Fixation Method                          | Screw Mount                               |
| Flammability                             | UL 94 V2                                  |
| for Hole Ø (FH)                          | 3.8 mm                                    |
| Height (H)                               | 6.90 mm                                   |
| Length (L)                               | 14.7 mm                                   |
| Mounting Screw Type                      | #6 (M3) Screw                             |
| Operating Temperature                    | -40 °C to +85 °C                          |
| Package Content packed in                | pack                                      |
| Pack Cont.                               | 100 pcs.                                  |
| ROHS compliant                           | Yes                                       |
| Specifications                           | ANSI/UL 1565, ANSI/UL 62275, ANSI/UL 746B |
| UL-File Number                           | E64139                                    |
| UV-resistant acc. to ASTM D6779 (Yes/No) | No                                        |
| Width (W)                                | 9.4 mm                                    |
| N/A                                      |                                           |
| N/A                                      | RoHS                                      |
| N/A                                      |                                           |
| N/A<br>N/A                               |                                           |
| IN/II                                    |                                           |