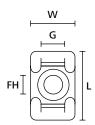

## **Technical data sheet**

**Article number:** 151-30304

CTM<sub>0</sub>

| Product Group                            | Screw fixing mounts                 |
|------------------------------------------|-------------------------------------|
| Product Family                           | Cable tie mounts with curved design |
| Material                                 | Polyamide 6.6 (PA66)                |
| Colour                                   | White (WH)                          |
|                                          |                                     |
| CE Certification                         | Yes                                 |
| Fixation Method                          | Screw Mounting and Rivet            |
| Flammability                             | UL 94 V2                            |
| for Hole Ø (FH)                          | 3.8 mm                              |
| Height (H)                               | 6.9 mm                              |
| Length (L)                               | 14.7 mm                             |
| Mounting Screw Type                      | #6 (M3) Screw                       |
| Operating Temperature                    | -40 °C to +85 °C                    |
| Package Content packed in                | bag                                 |
| Pack Cont.                               | 100 pcs.                            |
| ROHS compliant                           | Yes                                 |
| Specifications                           | UL 62275                            |
| UL-File Number                           | E64139                              |
| UV-resistant acc. to ASTM D6779 (Yes/No) | No                                  |
| Width (W)                                | 9.4 mm                              |
| N/A                                      | D. U.G.                             |
| N/A                                      | RoHS                                |
| N/A<br>N/A                               |                                     |