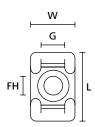

## **Technical data sheet**

Article number: 151-30305

CTM<sub>0</sub>

Screw fixing mounts

**Product Group** 

| Product Family                           | Cable tie mounts with curved design |
|------------------------------------------|-------------------------------------|
| Material                                 | Polyamide 6.6 (PA66)                |
| Colour                                   | White (WH)                          |
|                                          |                                     |
| CE Certification                         | Yes                                 |
| Fixation Method                          | Screw Mount                         |
| Flammability                             | UL 94 V2                            |
| for Hole Ø (FH)                          | 3.8 mm                              |
| Height (H)                               | 6.9 mm                              |
| Length (L)                               | 14.7 mm                             |
| Mounting Screw Type                      | #6 (M3) Screw                       |
| Operating Temperature                    | -40 °C to +85 °C                    |
| Package Content packed in                | pack                                |
| Pack Cont.                               | 1000 pcs.                           |
| ROHS compliant                           | Yes                                 |
| Specifications                           | UL-ZODZ2.E64139                     |
| UL-File Number                           | E64139                              |
| UV-resistant acc. to ASTM D6779 (Yes/No) | No                                  |
| Width (W)                                | 9.4 mm                              |
| N/A                                      | D. U.S.                             |
| N/A                                      | RoHS                                |
|                                          |                                     |
| N/A                                      |                                     |
| N/A                                      |                                     |