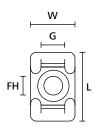

## **Technical data sheet**

Article number: 151-30402

CTM1

Screw fixing mounts

**Product Group** 

| Product Family                           | Cable tie mounts with curved design |
|------------------------------------------|-------------------------------------|
| Material                                 | Polyamide 6.6 (PA66)                |
| Colour                                   | Black (BK)                          |
|                                          |                                     |
| CE Certification                         | Yes                                 |
| Fixation Method                          | Screw Mount                         |
| Flammability                             | UL 94 V2                            |
| for Hole Ø (FH)                          | 4.8 mm                              |
| Height (H)                               | 6.90 mm                             |
| Length (L)                               | 14.7 mm                             |
| Mounting Screw Type                      | #8 (M4) Screw                       |
| Operating Temperature                    | -40 °C to +85 °C                    |
| Package Content packed in                | pack                                |
| Pack Cont.                               | 1000 pcs.                           |
| ROHS compliant                           | Yes                                 |
| Specifications                           | UL 62275                            |
| UL-File Number                           | E64139                              |
| UV-resistant acc. to ASTM D6779 (Yes/No) | No                                  |
| Width (W)                                | 9.4 mm                              |
| N/A                                      |                                     |
| N/A                                      | RoHS                                |
| NT/4                                     |                                     |
| N/A                                      |                                     |
| N/A                                      |                                     |