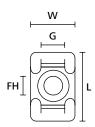

## **Technical data sheet**

Article number: 151-30405

CTM1

Screw fixing mounts

**Product Group** 

| Product Family                           | Cable tie mounts with curved design |
|------------------------------------------|-------------------------------------|
| Material                                 | Polyamide 6.6 (PA66)                |
| Colour                                   | White (WH)                          |
|                                          |                                     |
| CE Certification                         | Yes                                 |
| <b>Fixation Method</b>                   | Screw Mounting and Rivet            |
| Flammability                             | UL 94 V2                            |
| for Hole Ø (FH)                          | 4.8 mm                              |
| Height (H)                               | 6.9 mm                              |
| Length (L)                               | 14.7 mm                             |
| Mounting Screw Type                      | #8 (M4) Screw                       |
| Operating Temperature                    | -40 °C to +85 °C                    |
| Package Content packed in                | bag                                 |
| Pack Cont.                               | 100 pcs.                            |
| ROHS compliant                           | Yes                                 |
| Specifications                           | UL 62275                            |
| UL-File Number                           | E64139                              |
| UV-resistant acc. to ASTM D6779 (Yes/No) | No                                  |
| Width (W)                                | 9.4 mm                              |
| N/A<br>N/A                               | RoHS                                |
| N/A<br>N/A                               |                                     |