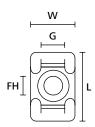

## **Technical data sheet**

Article number: 151-30406

CTM1

Screw fixing mounts

**Product Group** 

| Product Family                           | Cable tie mounts with curved design |
|------------------------------------------|-------------------------------------|
| Material                                 | Polyamide 6.6 (PA66)                |
| Colour                                   | White (WH)                          |
|                                          |                                     |
| CE Certification                         | Yes                                 |
| Fixation Method                          | Screw Mount                         |
| Flammability                             | UL 94 V2                            |
| for Hole Ø (FH)                          | 4.8 mm                              |
| Height (H)                               | 6.90 mm                             |
| Length (L)                               | 14.7 mm                             |
| Mounting Screw Type                      | #8 (M4) Screw                       |
| Operating Temperature                    | -40 °C to +85 °C                    |
| Package Content packed in                | pack                                |
| Pack Cont.                               | 1000 pcs.                           |
| ROHS compliant                           | Yes                                 |
| Specifications                           | UL 62275                            |
| UL-File Number                           | E64139                              |
| UV-resistant acc. to ASTM D6779 (Yes/No) | No                                  |
| Width (W)                                | 9.4 mm                              |
| N/A                                      |                                     |
| N/A                                      | RoHS                                |
| NI/A                                     |                                     |
| N/A                                      |                                     |
| N/A                                      |                                     |