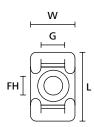

## **Technical data sheet**

Article number: 151-30502

CTM2

Screw fixing mounts

**Product Group** 

| <b>Product Family</b>                    | Cable tie mounts with curved design |
|------------------------------------------|-------------------------------------|
| Material                                 | Polyamide 6.6 (PA66)                |
| Colour                                   | Black (BK)                          |
|                                          |                                     |
| CE Certification                         | Yes                                 |
| Fixation Method                          | Screw Mounting and Rivet            |
| Flammability                             | UL 94 V2                            |
| for Hole Ø (FH)                          | 4.6 mm                              |
| Height (H)                               | 9.4 mm                              |
| Length (L)                               | 21.8 mm                             |
| Mounting Screw Type                      | #8 (M4) Screw                       |
| Operating Temperature                    | -40 °C to +85 °C                    |
| Package Content packed in                | bag                                 |
| Pack Cont.                               | 1000 pcs.                           |
| ROHS compliant                           | Yes                                 |
| Specifications                           | UL 62275                            |
| UL-File Number                           | E64139                              |
| UV-resistant acc. to ASTM D6779 (Yes/No) | No                                  |
| Width (W)                                | 15.5 mm                             |
| N/A                                      |                                     |
| N/A                                      | RoHS                                |
|                                          |                                     |
| N/A                                      | 74                                  |
| N/A                                      |                                     |