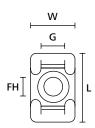

## **Technical data sheet**

Article number: 151-30503

CTM2

Screw fixing mounts

**Product Group** 

| <b>Product Family</b>                    | Cable tie mounts with curved design |
|------------------------------------------|-------------------------------------|
| Material                                 | Polyamide 6.6 (PA66)                |
| Colour                                   | White (WH)                          |
|                                          |                                     |
| CE Certification                         | Yes                                 |
| Fixation Method                          | Screw Mounting and Rivet            |
| Flammability                             | UL 94 V2                            |
| for Hole Ø (FH)                          | 4.6 mm                              |
| Height (H)                               | 9.4 mm                              |
| Length (L)                               | 21.8 mm                             |
| Mounting Screw Type                      | #8 (M4) Screw                       |
| Operating Temperature                    | -40 °C to +85 °C                    |
| Package Content packed in                | bag                                 |
| Pack Cont.                               | 100 pcs.                            |
| ROHS compliant                           | Yes                                 |
| Specifications                           | UL 62275                            |
| UL-File Number                           | E64139                              |
| UV-resistant acc. to ASTM D6779 (Yes/No) | No                                  |
| Width (W)                                | 15.5 mm                             |
| N/A                                      |                                     |
| N/A                                      | RoHS                                |
| N/A                                      |                                     |
| N/A                                      |                                     |
| IN/ II                                   |                                     |