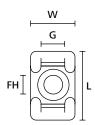

## **Technical data sheet**

Article number: 151-30506

CTM2

Screw fixing mounts

**Product Group** 

| Product Family                           | Cable tie mounts with curved design |
|------------------------------------------|-------------------------------------|
| Material                                 | Polyamide 6.6 (PA66)                |
| Colour                                   | White (WH)                          |
|                                          |                                     |
| CE Certification                         | Yes                                 |
| <b>Fixation Method</b>                   | Screw Mount                         |
| Flammability                             | UL 94 V2                            |
| for Hole Ø (FH)                          | 4.6 mm                              |
| Height (H)                               | 9.40 mm                             |
| Length (L)                               | 21.8 mm                             |
| Mounting Screw Type                      | #8 (M4) Screw                       |
| Operating Temperature                    | -40 °C to +85 °C                    |
| Package Content packed in                | pack                                |
| Pack Cont.                               | 1000 pcs.                           |
| ROHS compliant                           | Yes                                 |
| Specifications                           | UL 62275                            |
| UL-File Number                           | E64139                              |
| UV-resistant acc. to ASTM D6779 (Yes/No) | No                                  |
| Width (W)                                | 15.5 mm                             |
| N/A                                      |                                     |
| N/A                                      | RoHS                                |
|                                          |                                     |
| N/A                                      | 74                                  |
| N/A                                      |                                     |
|                                          |                                     |