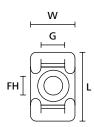

## **Technical data sheet**

Article number: 151-30702

CTM4

Screw fixing mounts

**Product Group** 

| <u> </u>                                 |                                     |
|------------------------------------------|-------------------------------------|
| Product Family                           | Cable tie mounts with curved design |
| Material                                 | Polyamide 6.6 (PA66)                |
| Colour                                   | Black (BK)                          |
|                                          |                                     |
| CE Certification                         | Yes                                 |
| Fixation Method                          | Screw Mount                         |
| Flammability                             | UL 94 V2                            |
| for Hole Ø (FH)                          | 6.4 mm                              |
| Height (H)                               | 9.40 mm                             |
| Length (L)                               | 21.8 mm                             |
| Mounting Screw Type                      | #1/4" (M6) Screw                    |
| Operating Temperature                    | -40 °C to +85 °C                    |
| Package Content packed in                | pack                                |
| Pack Cont.                               | 1000 pcs.                           |
| ROHS compliant                           | Yes                                 |
| Specifications                           | UL 62275                            |
| UL-File Number                           | E64139                              |
| UV-resistant acc. to ASTM D6779 (Yes/No) | No                                  |
| Width (W)                                | 15.8 mm                             |
| N/A                                      |                                     |
| N/A                                      | RoHS                                |
| N/A                                      |                                     |
| N/A                                      |                                     |