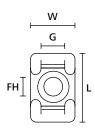

## **Technical data sheet**

Article number: 151-30705

CTM4

Screw fixing mounts

**Product Group** 

| Product Family                           | Cable tie mounts with curved design |
|------------------------------------------|-------------------------------------|
| Material                                 | Polyamide 6.6 (PA66)                |
| Colour                                   | White (WH)                          |
|                                          |                                     |
| CE Certification                         | Yes                                 |
| Fixation Method                          | Screw Mount                         |
| Flammability                             | UL 94 V2                            |
| for Hole Ø (FH)                          | 6.4 mm                              |
| Height (H)                               | 9.40 mm                             |
| Length (L)                               | 21.8 mm                             |
| Mounting Screw Type                      | #1/4" (M6) Screw                    |
| Operating Temperature                    | -40 °C to +85 °C                    |
| Package Content packed in                | pack                                |
| Pack Cont.                               | 1000 pcs.                           |
| ROHS compliant                           | Yes                                 |
| Specifications                           | UL 62275                            |
| UL-File Number                           | E64139                              |
| UV-resistant acc. to ASTM D6779 (Yes/No) | No                                  |
| Width (W)                                | 15.8 mm                             |
| N/A                                      |                                     |
| N/A                                      | RoHS                                |
| N/A<br>N/A                               |                                     |
| IV/ A                                    |                                     |