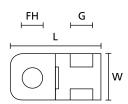

## Article number: 151-31101

CTAM1

| Product Group                            | Screw fixing mounts                                 |
|------------------------------------------|-----------------------------------------------------|
| Product Family                           | CTAM-Series for applications where space is limited |
| Material                                 | Polyamide 6.6 (PA66)                                |
| Colour                                   | Black (BK)                                          |
|                                          |                                                     |
| CE Certification                         | Yes                                                 |
| Fixation Method                          | Screw Mount                                         |
| Flammability                             | UL 94 V2                                            |
| for Hole Ø (FH)                          | 4.3 mm                                              |
| Height (H)                               | 5.10 mm                                             |
| Length (L)                               | 20.4 mm                                             |
| Mounting Screw Type                      | #8 (M4) Screw                                       |
| Operating Temperature                    | -40 °C to +85 °C                                    |
| Package Content packed in                | pack                                                |
| Pack Cont.                               | 100 pcs.                                            |
| ROHS compliant                           | Yes                                                 |
| Specifications                           | UL                                                  |
| UL-File Number                           | E64139                                              |
| UV-resistant acc. to ASTM D6779 (Yes/No) | No                                                  |
| Width (W)                                | 10.2 mm                                             |