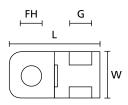

## Article number: 151-31201

CTAM2

Width (W)

| Product Group                            | Screw fixing mounts                                 |
|------------------------------------------|-----------------------------------------------------|
| Product Family                           | CTAM-Series for applications where space is limited |
| Material                                 | Polyamide 6.6 (PA66)                                |
| Colour                                   | Black (BK)                                          |
|                                          |                                                     |
| CE Certification                         | Yes                                                 |
| Fixation Method                          | Screw Mount                                         |
| Flammability                             | UL 94 V2                                            |
| for Hole Ø (FH)                          | 5.2 mm                                              |
| Height (H)                               | 5.10 mm                                             |
| Length (L)                               | 20.4 mm                                             |
| Mounting Screw Type                      | #10 (M5) Screw                                      |
| Operating Temperature                    | -40 °C to +85 °C                                    |
| Package Content packed in                | pack                                                |
| Pack Cont.                               | 100 pcs.                                            |
| ROHS compliant                           | Yes                                                 |
| Specifications                           | UL                                                  |
| UL-File Number                           | E64139                                              |
| UV-resistant acc. to ASTM D6779 (Yes/No) | No                                                  |