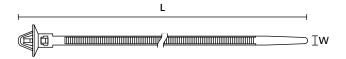

## T50SOSSFT6.5E-MDL

| Product Group                 | 1-Piece Fixing Ties with Arrowhead, with Disc, sealed                                                                           |
|-------------------------------|---------------------------------------------------------------------------------------------------------------------------------|
| Product Family                | Fixing Ties, sealed, for Round Holes                                                                                            |
| Material                      | Polyamide 6.6, heat stabilised (PA66HS)                                                                                         |
| Colour                        | Black (BK)                                                                                                                      |
|                               |                                                                                                                                 |
| Application Tool              | ProCut 9 no battery, MK3PNSP2, EVOcut, MK7P, MK10-SB, MK20, EVO7, EVO7SP, EVO7i, EVO7iSP, EVO9, EVO9SP, EVO9i, EVO9iSP, FTS_pro |
| Bundle Ø max.                 | 30.0 mm                                                                                                                         |
| Bundle Ø min.                 | 1.5 mm                                                                                                                          |
| CE Certification              | No                                                                                                                              |
| Fixation Method               | arrowhead                                                                                                                       |
| Flammability                  | UL 94 V2                                                                                                                        |
| for Hole Ø (FH)               | 6.3 - 6.7 mm                                                                                                                    |
| Length (L)                    | 158.8 mm                                                                                                                        |
| Min.Tensile Strength          | 225 N                                                                                                                           |
| Operating Temperature         | -40 °C to +105 °C                                                                                                               |
| Package Content packed in     | pack                                                                                                                            |
| Pack Cont.                    | 3500 pcs.                                                                                                                       |
| Panel Thickness               | 1.8 mm                                                                                                                          |
| Panel Thickness max.          | 0.6 - 1.8 mm                                                                                                                    |
| Panel Thickness min. (metric) | 0.6 mm                                                                                                                          |
| ROHS compliant                | Yes                                                                                                                             |
| Thickness (T)                 | 1.3 mm                                                                                                                          |
| Variant                       | Outside Serrated                                                                                                                |
| Width (W)                     | 4.6 mm                                                                                                                          |