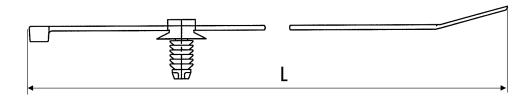

## **Technical data sheet**

Article number: 156-01157

T50ROSFT7

| Product Group             | 2-piece fixing ties with fir tree, with disc, for round holes                                                          |
|---------------------------|------------------------------------------------------------------------------------------------------------------------|
| Product Family            | Fir tree parts FT7                                                                                                     |
| Material                  | Polyamide 6.6, heat stabilised (PA66HS)                                                                                |
| Colour                    | Black (BK)                                                                                                             |
|                           |                                                                                                                        |
| Application Tool          | ProCut 9 no battery, MK3PNSP2, EVOcut, MK7P, MK10-SB, MK20, EVO7, EVO7SP, EVO7i, EVO7iSP, EVO9, EVO9SP, EVO9i, EVO9iSP |
| Bundle Ø max.             | 45.0 mm                                                                                                                |
| Bundle Ø min.             | 4.0 mm                                                                                                                 |
| Fixation Method           | Fir Tree                                                                                                               |
| Package Content packed in | bag                                                                                                                    |
| Pack Cont.                | 100 pcs.                                                                                                               |
| ROHS compliant            | Yes                                                                                                                    |
| Variant                   | Outside Serrated                                                                                                       |