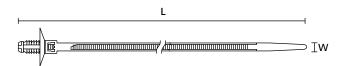

## **Technical data sheet**

Article number: 157-00243

T30SOS-AS-FT6-E

| Product Group                 | 1-piece fixing ties with fir tree, with disc, for round holes          |
|-------------------------------|------------------------------------------------------------------------|
| Product Family                | Fir tree parts FT6                                                     |
| Material                      | Polyamide 6.6, heat stabilised (PA66HS)                                |
| Colour                        | Black (BK)                                                             |
|                               |                                                                        |
| Application Tool              | MK3PNSP2, EVOcut, MK7P, MK10-SB, MK20, EVO7SP, EVO7i, EVO7iSP, FTS_pro |
| Bundle Ø max.                 | 25.0 mm                                                                |
| Fixation Method               | Fir tree for round holes                                               |
| for Hole Ø (FH)               | 6.3 - 6.7 mm                                                           |
| Length (L)                    | 129.4 mm                                                               |
| Min.Tensile Strength          | 200 N                                                                  |
| Operating Temperature         | -40 °C to +105 °C                                                      |
| Package Content packed in     | bag                                                                    |
| Pack Cont.                    | 1500 pcs.                                                              |
| Panel Thickness               | 4.0 mm                                                                 |
| Panel Thickness min. (metric) | 0.6 mm                                                                 |
| ROHS compliant                | Yes                                                                    |
| Variant                       | Outside Serrated                                                       |
| Width (W)                     | 3.5 mm                                                                 |