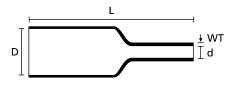

## Article number: 323-10301

MU47-30/8

| Product Group  | Heat shrinkable tubing up to 4:1 - 1 m lengths |
|----------------|------------------------------------------------|
| Product Family | MU47 - medium wall unlined                     |
| Material       | Polyolefin, cross-linked (PO-X)                |
| Colour         | Black (BK)                                     |
|                |                                                |

| Behaviour at Heat Shock                    | not cracking, not fluid, not dripping |
|--------------------------------------------|---------------------------------------|
| Behaviour at Low Temperature [Test method] | not cracking [ASTM D2671]             |
| Dielectric Strength [Test method]          | 15 kV/mm [IEC 60243]                  |
| Elongation at break [Test method]          | 350 [ASTM D2671]                      |
| Elongation At Heat Aging                   | 300 %                                 |
| Heat Aging Test [Test method]              | 168h/150°C [ASTM D2671]               |
| Heat Shock Test                            | 4h/225°C                              |
| Longitudinal Change After Shrinkage        | -10% max.                             |
| Min. Shrink Temperature - °C               | +120 °C                               |
| Minimum Tensile Strength At Heat<br>Aging  | 12 MPa                                |
| Operating Temperature                      | -55 °C to +110 °C                     |
| Recov. Ø d max.                            | 8.0 mm                                |
| Shrink Ratio                               | up to 4:1                             |
| Supplied Ø D min.                          | 33.0 mm                               |
| Tensile Strength [Test method]             | 12 MPa [ASTM D2671]                   |
| Wall (WT)                                  | 2.6 mm                                |
|                                            |                                       |