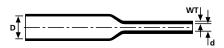

## MM30 30/6 1m length

| Material                                   | Polyolefin, cross-linked (PO-X)       |
|--------------------------------------------|---------------------------------------|
| Colour                                     | Black (BK)                            |
|                                            |                                       |
| Adhesive                                   | Mastic glue                           |
| Behaviour at Heat Shock                    | not cracking, not fluid, not dripping |
| Behaviour at Low Temperature [Test method] | not cracking [ASTM D2671]             |
| Dielectric Strength [Test method]          | 15 kV/mm [IEC 60243]                  |
| Elongation at break [Test method]          | 200 [ASTM D2671]                      |
| Elongation At Heat Aging                   | 100 %                                 |
| Heat Aging Test [Test method]              | 168h/150°C [ASTM D2671]               |
| Heat Shock Test                            | 4h/225°C                              |
| Longitudinal Change After Shrinkage        | -10% max.                             |
| Min. Shrink Temperature - °C               | +120 °C                               |
| Minimum Tensile Strength At Heat<br>Aging  | 8 MPa                                 |
| Operating Temperature                      | -40 °C to +120 °C                     |
| Package Content packed in                  | pcs.                                  |
| Recov. Ø d max.                            | 6.0 mm                                |
| Shrink Ratio                               | up to 5:1                             |
| Supplied Ø D min.                          | 30.0 mm                               |
| Tensile Strength [Test method]             | 12 MPa [ASTM D2671]                   |
| Wall (WT)                                  | 2.5 mm                                |