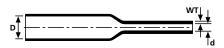

## MM30 33/8 1m length

| Material                                   | Polyolefin, cross-linked (PO-X)       |
|--------------------------------------------|---------------------------------------|
| Colour                                     | Black (BK)                            |
|                                            |                                       |
| Adhesive                                   | Mastic glue                           |
| Behaviour at Heat Shock                    | not cracking, not fluid, not dripping |
| Behaviour at Low Temperature [Test method] | not cracking [ASTM D2671]             |
| Dielectric Strength [Test method]          | 15 kV/mm [IEC 60243]                  |
| Elongation at break [Test method]          | 200 [ASTM D2671]                      |
| Elongation At Heat Aging                   | 100 %                                 |
| Heat Aging Test [Test method]              | 168h/150°C [ASTM D2671]               |
| Heat Shock Test                            | 4h/225°C                              |
| Longitudinal Change After Shrinkage        | -10% max.                             |
| Min. Shrink Temperature - °C               | +120 °C                               |
| Minimum Tensile Strength At Heat<br>Aging  | 8 MPa                                 |
| Operating Temperature                      | -40 °C to +120 °C                     |
| Package Content packed in                  | pcs.                                  |
| Recov. Ø d max.                            | 8.0 mm                                |
| Shrink Ratio                               | up to 5:1                             |
| Supplied Ø D min.                          | 33.0 mm                               |
| Tensile Strength [Test method]             | 12 MPa [ASTM D2671]                   |
| Wall (WT)                                  | 2.6 mm                                |
|                                            |                                       |