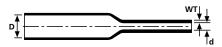

## MM30 55/16 1m length

| Material                                   | Polyolefin, cross-linked (PO-X)       |
|--------------------------------------------|---------------------------------------|
| Colour                                     | Black (BK)                            |
|                                            |                                       |
| Adhesive                                   | Mastic glue                           |
| Behaviour at Heat Shock                    | not cracking, not fluid, not dripping |
| Behaviour at Low Temperature [Test method] | not cracking [ASTM D2671]             |
| Dielectric Strength [Test method]          | 15 kV/mm [IEC 60243]                  |
| Elongation at break [Test method]          | 200 [ASTM D2671]                      |
| Elongation At Heat Aging                   | 100 %                                 |
| Heat Aging Test [Test method]              | 168h/150°C [ASTM D2671]               |
| Heat Shock Test                            | 4h/225°C                              |
| Longitudinal Change After Shrinkage        | -10% max.                             |
| Min. Shrink Temperature - °C               | +120 °C                               |
| Minimum Tensile Strength At Heat<br>Aging  | 8 MPa                                 |
| Operating Temperature                      | -40 °C to +120 °C                     |
| Package Content packed in                  | pcs.                                  |
| Recov. Ø d max.                            | 16.0 mm                               |
| Shrink Ratio                               | up to 5:1                             |
| Supplied Ø D min.                          | 55.0 mm                               |
| Tensile Strength [Test method]             | 12 MPa [ASTM D2671]                   |
| Wall (WT)                                  | 2.7 mm                                |