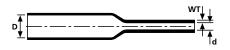

## MM30 95/25 1m length

| Material                                   | Polyolefin, cross-linked (PO-X)       |
|--------------------------------------------|---------------------------------------|
| Colour                                     | Black (BK)                            |
|                                            |                                       |
| Adhesive                                   | Mastic glue                           |
| Behaviour at Heat Shock                    | not cracking, not fluid, not dripping |
| Behaviour at Low Temperature [Test method] | not cracking [ASTM D2671]             |
| Dielectric Strength [Test method]          | 15 kV/mm [IEC 60243]                  |
| Elongation at break [Test method]          | 200 [ASTM D2671]                      |
| Elongation At Heat Aging                   | 100 %                                 |
| Heat Aging Test [Test method]              | 168h/150°C [ASTM D2671]               |
| Heat Shock Test                            | 4h/225°C                              |
| Longitudinal Change After Shrinkage        | -10% max.                             |
| Min. Shrink Temperature - °C               | +120 °C                               |
| Minimum Tensile Strength At Heat<br>Aging  | 8 MPa                                 |
| Operating Temperature                      | -40 °C to +120 °C                     |
| Package Content packed in                  | pcs.                                  |
| Recov. Ø d max.                            | 25.0 mm                               |
| Shrink Ratio                               | up to 5:1                             |
| Supplied Ø D min.                          | 95.0 mm                               |
| Tensile Strength [Test method]             | 12 MPa [ASTM D2671]                   |
| Wall (WT)                                  | 3.6 mm                                |