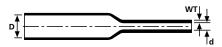

## MM30 115/34 1m length

| Material                                   | Polyolefin, cross-linked (PO-X)       |
|--------------------------------------------|---------------------------------------|
| Colour                                     | Black (BK)                            |
|                                            |                                       |
| Adhesive                                   | Mastic glue                           |
| Behaviour at Heat Shock                    | not cracking, not fluid, not dripping |
| Behaviour at Low Temperature [Test method] | not cracking [ASTM D2671]             |
| Dielectric Strength [Test method]          | 15 kV/mm [IEC 60243]                  |
| Elongation at break [Test method]          | 200 [ASTM D2671]                      |
| Elongation At Heat Aging                   | 100 %                                 |
| Heat Aging Test [Test method]              | 168h/150°C [ASTM D2671]               |
| Heat Shock Test                            | 4h/225°C                              |
| Longitudinal Change After Shrinkage        | -10% max.                             |
| Min. Shrink Temperature - °C               | +120 °C                               |
| Minimum Tensile Strength At Heat<br>Aging  | 8 MPa                                 |
| Operating Temperature                      | -40 °C to +120 °C                     |
| Package Content packed in                  | pcs.                                  |
| Recov. Ø d max.                            | 34.0 mm                               |
| Shrink Ratio                               | up to 5:1                             |
| Supplied Ø D min.                          | 115.0 mm                              |
| Tensile Strength [Test method]             | 12 MPa [ASTM D2671]                   |
| Wall (WT)                                  | 3.5 mm                                |
|                                            |                                       |