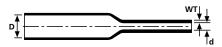

## MM30 120/40 1m length

| Material                                   | Polyolefin, cross-linked (PO-X)       |
|--------------------------------------------|---------------------------------------|
| Colour                                     | Black (BK)                            |
|                                            |                                       |
| Adhesive                                   | Mastic glue                           |
| Behaviour at Heat Shock                    | not cracking, not fluid, not dripping |
| Behaviour at Low Temperature [Test method] | not cracking [ASTM D2671]             |
| Dielectric Strength [Test method]          | 15 kV/mm [IEC 60243]                  |
| Elongation at break [Test method]          | 200 [ASTM D2671]                      |
| Elongation At Heat Aging                   | 100 %                                 |
| Heat Aging Test [Test method]              | 168h/150°C [ASTM D2671]               |
| Heat Shock Test                            | 4h/225°C                              |
| Longitudinal Change After Shrinkage        | -10% max.                             |
| Min. Shrink Temperature - °C               | +120 °C                               |
| Minimum Tensile Strength At Heat<br>Aging  | 8 MPa                                 |
| Operating Temperature                      | -40 °C to +120 °C                     |
| Package Content packed in                  | pcs.                                  |
| Recov. Ø d max.                            | 40.0 mm                               |
| Shrink Ratio                               | up to 5:1                             |
| Supplied Ø D min.                          | 120.0 mm                              |
| Tensile Strength [Test method]             | 12 MPa [ASTM D2671]                   |
| Wall (WT)                                  | 2.00 mm                               |
|                                            |                                       |