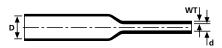

## **Technical data sheet**

Article number: 336-00949

Wall (WT)

**TFE2-4** 

| Product Group                       | Heat shrinkable tubing - PTFE  |
|-------------------------------------|--------------------------------|
| Product Family                      | TFE2 - 2:1 shrink ratio        |
| Material                            | Polytetrafluoroethylene (PTFE) |
| Colour                              | Transparent (CL)               |
|                                     |                                |
| Dielectric Strength [Test method]   | 40 kV/mm [DIN 53481]           |
| Elongation at break                 | 500%                           |
| Longitudinal Change After Shrinkage | -20% max.                      |
| Min. Shrink Temperature - °C        | +330 °C                        |
| Operating Temperature               | -65 °C to +260 °C              |
| Package Content packed in           | pcs.                           |
| Pack Cont.                          | 25 pcs.                        |
| Recov. Ø d max.                     | 5.69 mm                        |
| Shrink Ratio                        | 2:1                            |
| Supplied Ø D min.                   | 9.40 mm                        |