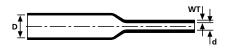

## **Technical data sheet**

Article number: 336-01209

TFE2-0

| Product Group                       | Heat shrinkable tubing - PTFE  |
|-------------------------------------|--------------------------------|
| Product Family                      | TFE2 - 2:1 shrink ratio        |
| Material                            | Polytetrafluoroethylene (PTFE) |
| Colour                              | Transparent (CL)               |
|                                     |                                |
| Dielectric Strength [Test method]   | 40 kV/mm [DIN 53481]           |
| Elongation at break                 | 500%                           |
| Longitudinal Change After Shrinkage | -20% max.                      |
| Min. Shrink Temperature - °C        | +330 °C                        |
| Operating Temperature               | -65 °C to +260 °C              |
| Package Content packed in           | pcs.                           |
| Pack Cont.                          | 25 pcs.                        |
| Recov. Ø d max.                     | 8.81 mm                        |
| Shrink Ratio                        | 2:1                            |
| Supplied Ø D min.                   | 11.94 mm                       |
| Wall (WT)                           | 0.38 mm                        |