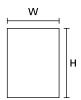

| Adhesive                  | Synthetic rubber                      |
|---------------------------|---------------------------------------|
| Bundle Ø max.             | 4.00 mm                               |
| Bundle Ø min.             | 2.50 mm                               |
| Chem. Material Properties | resistant to oils, water and solvents |
| <b>Curing Temperature</b> | from +10 °C                           |
| Height (H)                | 19.00 mm                              |
| Labels per Sheet          | 72 pcs.                               |
| Marking Text              | L2                                    |
| Operating Temperature     | -29 °C to +80 °C                      |
| Package Content packed in | pack                                  |
| Pack Cont.                | 1800 pcs.                             |
| Thickness of Foil         | 150 μm                                |
| Width (W)                 | 6.40 mm                               |